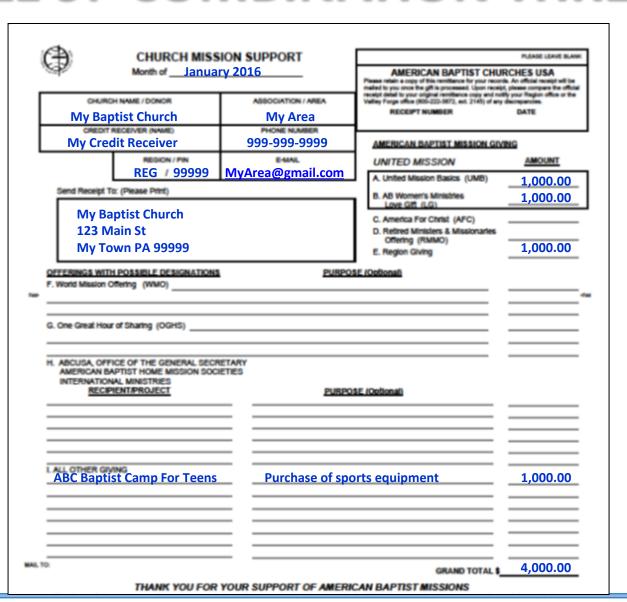

Introducing the Newly Redesigned

# CHURCH MISSION

SUPPORT

**Form** 

# INFORMATION FOR THE CHURCHES