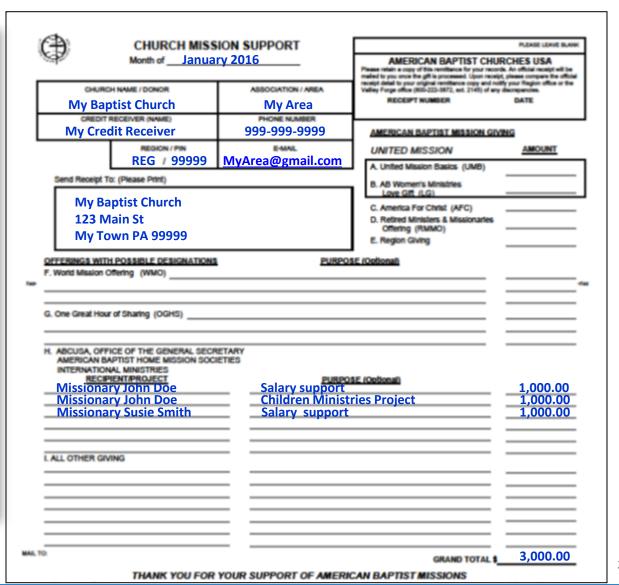

| 2,000.00                                                                                           |

# **EXAMPLE 4: MISSIONARY SUPPORT**

To post gifts as

MISSIONARY SUPPORT,
enter amounts into H;
but if the missionary
support is a part of the
WMO, enter the
amount into F.

Besides specifying the missionary's name, please include the purpose, such as salary, the name of a specific project he/she is working on, etc.



# **EXAMPLE 5: INSTITUTIONAL SUPPORT**

To post gifts for INSTITUTIONAL SUPPORT, enter amounts into I.

Again, it would help to have additional detail.

| ( <del>E</del> )                                                                                       | CHURCH MISSIC                                                                                                           | ON SUPPORT                                      |                                                                                                                                            | PLEASE LEAVE BLAN                             |
|--------------------------------------------------------------------------------------------------------|-----------------------------------------------------------------------