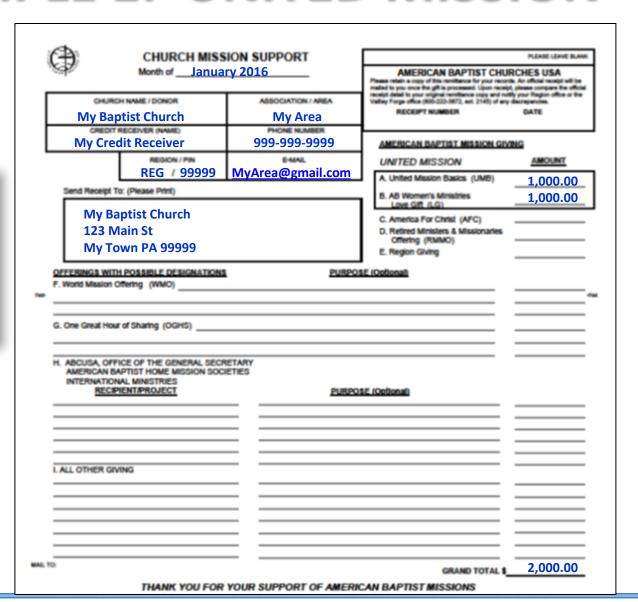

Introducing the Newly Redesigned

# CHURCH MISSION

SUPPORT

**Form** 

# INFORMATION FOR THE CHURCHES