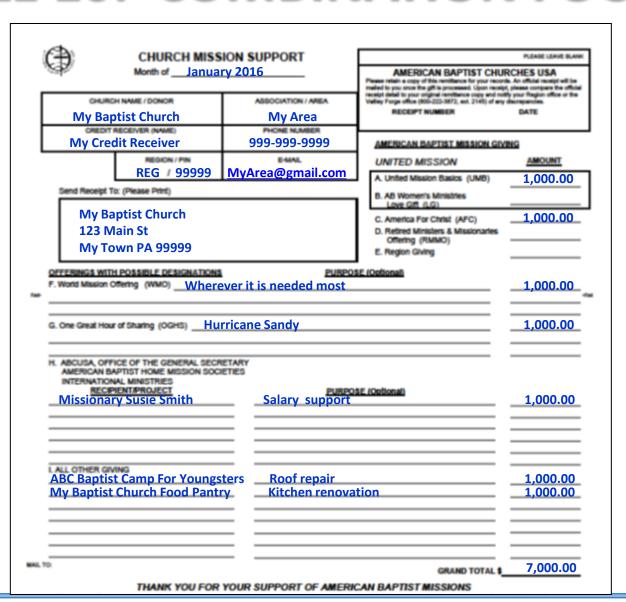

Introducing the Newly Redesigned

# CHURCH MISSION

SUPPORT

**Form** 

# INFORMATION FOR THE CHURCHES